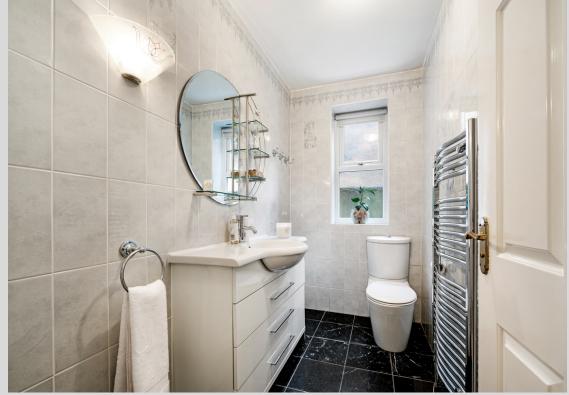

CONTINUING ON, YOU'LL FIND A PRACTICAL CLOAKROOM FEATURING A WC, A SLEEK WHITE GLOSS VANITY SINK UNIT, AND A HEATED TOWEL RAIL. THE WALLS ARE TASTEFULLY TILED, COMPLEMENTED BY DARK BLACK MARBLE-STYLE FLOOR TILING, ADDING A TOUCH OF SOPHISTICATION TO THE SPACE.