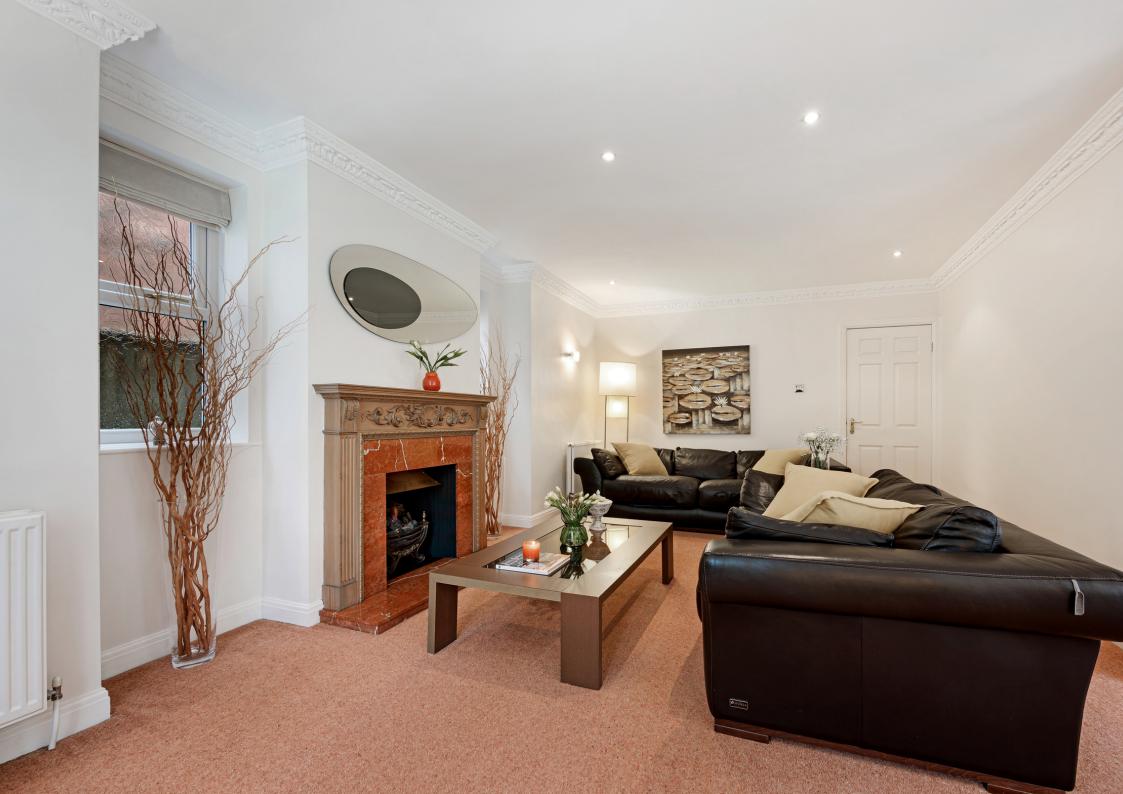

### FAMILY LIVING

AS YOU STEP INTO THE LOUNGE/DINER, YOU'LL BE ENVELOPED BY A SENSE OF WARMTH AND OPENNESS, WITH THE COSY AMBIANCE RADIATING FROM THE CENTRAL GAS FIREPLACE AND ACCENTUATED BY THE SURROUNDING WINDOWS. THE SPACIOUS LAYOUT, DESIGNED IN A LARGE L-SHAPE, PROVIDES ABUNDANT ROOM FOR EVERY MEMBER OF THE FAMILY TO RELAX AND UNWIND.

AT THE OPPOSITE END OF THE ROOM, TWO GENEROUSLY SIZED BAY WINDOWS FRAME PICTURESQUE VIEWS OF THE LUSH REAR GARDEN AND THE TRANQUIL WOODLAND SCENERY BEYOND, ADDING TO THE SENSE OF SERENITY AND CONNECTION WITH NATURE.