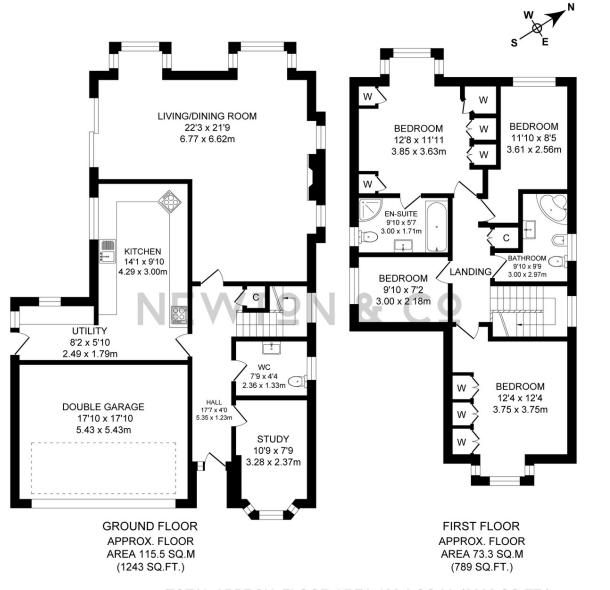

### TOTAL APPROX. FLOOR AREA 188.8 SQ.M. (2032 SQ.FT.)

Surveyed and drawn by Lens Media for illustrative purposes only. Not to scale. Whilst every attempt was made to ensure the accuracy of the floor plan, all measurements are approximate and no responsibility is taken for any error.