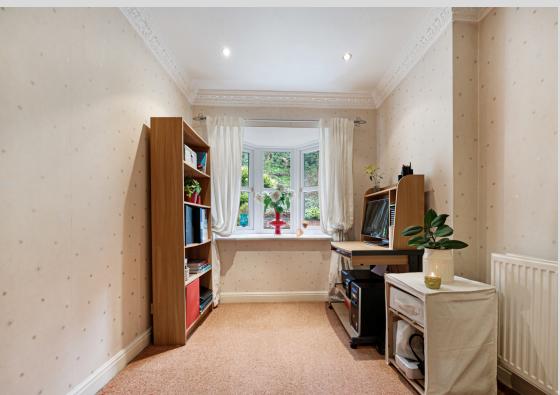

AN INVITING FEATURE BRICK ARCHWAY BECKONS YOU THROUGH TO THE UTILITY ROOM, WHERE YOU'LL FIND PLUMBING FOR A WASHING MACHINE AND A GLAZED DOOR LEADING OUT TO THE SIDE ASPECT OF THE PROPERTY.

ADJACENT TO THE HALLWAY, A CONVENIENT STUDY AWAITS, ADORNED IN NEUTRAL TONES AND OFFERING TRANQUIL VIEWS OF THE FRONT GARDEN. THIS INVITING SPACE PROVIDES AN IDEAL SETTING FOR PRODUCTIVE WORK, ALL WHILE MAINTAINING A CONNECTION TO THE NATURAL SURROUNDINGS.