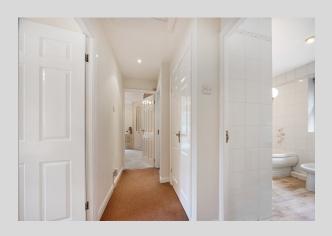

CONTINUING ON, YOU'LL FIND A PRACTICAL CLOAKROOM FEATURING A WC, A SLEEK WHITE GLOSS VANITY SINK UNIT, AND A HEATED TOWEL RAIL. THE WALLS ARE TASTEFULLY TILED, COMPLEMENTED BY DARK BLACK MARBLE-STYLE FLOOR TILING, ADDING A TOUCH OF SOPHISTICATION TO THE SPACE.

STEP INTO THE ENSUITE BATHROOM, THOUGHTFULLY DESIGNED FOR COMFORT AND CONVENIENCE. EQUIPPED WITH A WC, PEDESTAL WASH HAND BASIN, BATH, AND CORNER SHOWER ENCLOSURE, IT OFFERS A LUXURIOUS ESCAPE. THE TILING CHOSEN FOR THE ENSUITE COMPLEMENTS THE AESTHETIC OF THE DOWNSTAIRS WC.