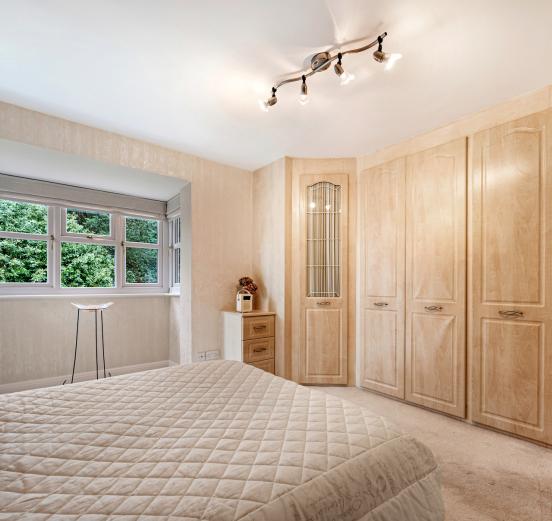

### RELAXING SANCTUARY

WITH A VIEW OVERLOOKING THE PEACEFUL REAR GARDEN, THE MAIN BEDROOM PROVIDES A SERENE ESCAPE, FURTHER ENHANCED BY A BAY WINDOW FRAMING THE CAPTIVATING WOODLAND SCENERY AND THE GENTLE MURMUR OF A NEARBY BROOK. ADORNED WITH NEUTRAL LAURA ASHLEY WALL COVERINGS, THE DÉCOR ADDS A TOUCH OF TIMELESS ELEGANCE TO THE SPACE, CREATING A SOOTHING AMBIANCE PERFECT FOR UNWINDING AFTER A LONG DAY. STORAGE SOLUTIONS ABOUND IN THIS SPACIOUS BEDROOM, FEATURING A VARIETY OF FITTED WARDROBES, DRAWERS, AND A DRESSING TABLE, PROVIDING AMPLE SPACE TO KEEP BELONGINGS ORGANISED AND MAINTAIN A PEACEFUL SLEEP SANCTUARY.