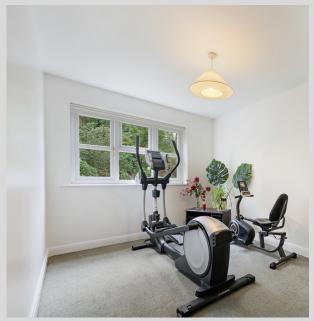

ADJACENT TO THE INITIAL BEDROOM IS A VERSATILE THIRD DOUBLE ROOM AWAITING YOUR PERSONAL TOUCH, PRESENTLY UTILISED AS A GYM AND YOGA AREA WITH A VIEW OF THE REAR SURROUNDINGS.

THE FOURTH BEDROOM, A SINGLE, FEATURES A BUILT-IN MIRRORED WARDROBE AND DRESSING TABLE, NEUTRALLY ADORNED AS WELL.