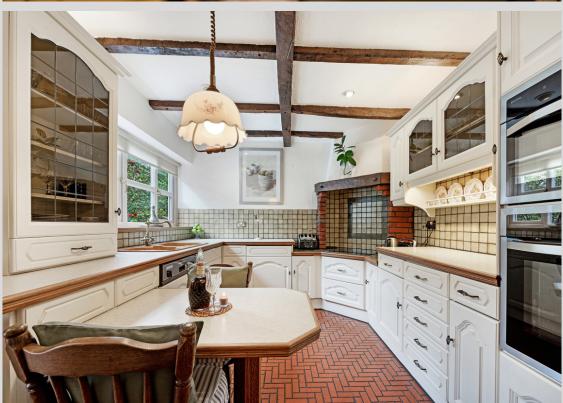

## **COUNTRY KITCHEN**

NEXT DOOR DISCOVER THE HEART OF THE HOME: THE TRADITIONAL-STYLE KITCHEN. STEP ONTO THE CHARMING HERRINGBONE TILED FLOORING, WHICH LEADS YOU TO THE METICULOUSLY CRAFTED COUNTRY-STYLE TIMBER KITCHEN. THIS CULINARY HAVEN COMES FULLY EQUIPPED WITH INTEGRATED APPLIANCES INCLUDING A FRIDGE AND DISHWASHER, A MICROWAVE AND A SEPARATE FRIDGE FOR DRINKS AS WELL AS A BUILT-IN ELECTRIC OVEN AND GRILL FOR ALL YOUR COOKING NEEDS.

NESTLED WITHIN A CAPTIVATING FEATURE CHIMNEY, A HALOGEN HOB ADDS BOTH FUNCTIONALITY AND AESTHETIC APPEAL. POSITIONED BESIDE A WINDOW, THE SINK AND DRAINER OFFER A PLEASANT VIEW WHILE YOU TACKLE KITCHEN TASKS. ABOVE, THE BEAMED CEILING ADDS TO THE KITCHEN'S RUSTIC CHARM, TYING IN SEAMLESSLY WITH THE OVERALL THEME OF THE SPACE.

AN INVITING FEATURE BRICK ARCHWAY BECKONS YOU THROUGH TO THE UTILITY ROOM, WHERE YOU'LL FIND PLUMBING FOR A WASHING MACHINE AND A GLAZED DOOR LEADING OUT TO THE SIDE ASPECT OF THE PROPERTY.

ADJACENT TO THE HALLWAY, A CONVENIENT STUDY AWAITS, ADORNED IN NEUTRAL TONES AND OFFERING TRANQUIL VIEWS OF THE FRONT GARDEN. THIS INVITING SPACE PROVIDES AN IDEAL SETTING FOR PRODUCTIVE WORK, ALL WHILE MAINTAINING A CONNECTION TO THE NATURAL SURROUNDINGS.