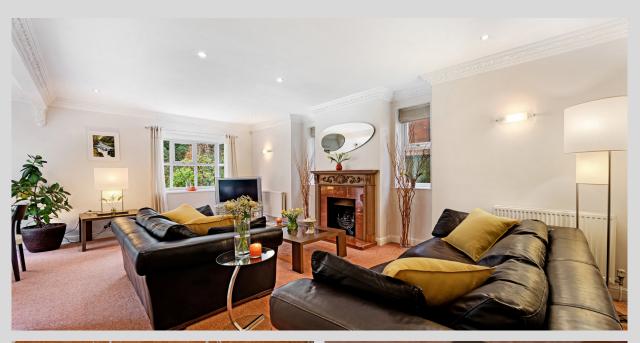

### FAMILY LIVING

AS YOU STEP INTO THE LOUNGE/DINER, YOU'LL BE ENVELOPED BY A SENSE OF WARMTH AND OPENNESS, WITH THE COSY AMBIANCE RADIATING FROM THE CENTRAL GAS FIREPLACE AND ACCENTUATED BY THE SURROUNDING WINDOWS. THE SPACIOUS LAYOUT, DESIGNED IN A LARGE L-SHAPE, PROVIDES ABUNDANT ROOM FOR EVERY MEMBER OF THE FAMILY TO RELAX AND UNWIND.

AT THE OPPOSITE END OF THE ROOM, TWO GENEROUSLY SIZED BAY WINDOWS FRAME PICTURESQUE VIEWS OF THE LUSH REAR GARDEN AND THE TRANQUIL WOODLAND SCENERY BEYOND, ADDING TO THE SENSE OF SERENITY AND CONNECTION WITH NATURE.