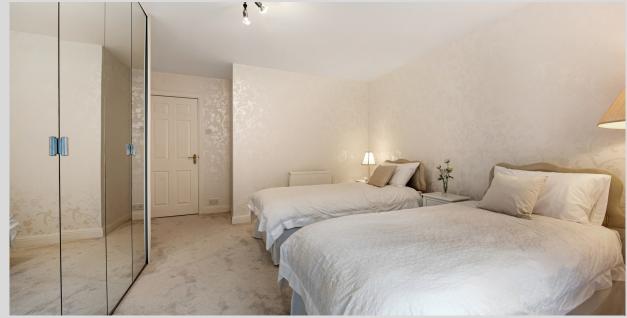

WITH A SERENE VIEW OF THE FRONT GARDEN, DISCOVER THE SECOND BEDROOM. SPANNING THE DEPTH OF THE ROOM, FITTED MIRRORED WARDROBES OFFER AMPLE STORAGE SPACE, ENSURING A CLUTTER-FREE ENVIRONMENT FOR RELAXATION. THE WALLS ARE ADORNED WITH NEUTRAL LAURA ASHLEY COTTONWOOD PEARLESCENT WALL COVERING, ADDING TO THE TRANQUIL ATMOSPHERE AND PROVIDING A SOOTHING BACKDROP FOR RESTFUL NIGHTS.