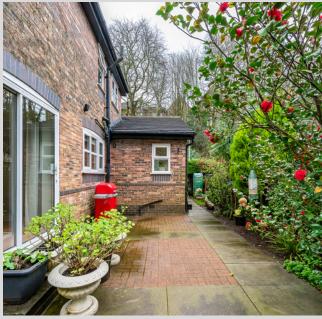

### AT ONE WITH NATURE

STEP OUT INTO THE TRANQUIL GARDENS OF GLADE HOUSE. ADJACENT TO THE DINING ROOM, A SUN-DRENCHED PATIO WELCOMES YOU FROM EARLY MORNING UNTIL LATE AFTERNOON, PROVIDING THE PERFECT SPOT FOR AL FRESCO DINING AND ENJOYING THE OUTDOORS.

### FORMAL GATHERINGS

POSITIONED CONVENIENTLY ADJACENT TO PATIO DOORS, THE DINING AREA OFFERS EASY ACCESS TO A PAVED PATIO AREA, CREATING AN IDEAL SETTING FOR HOSTING GATHERINGS AND ENJOYING OUTDOOR DINING EXPERIENCES.