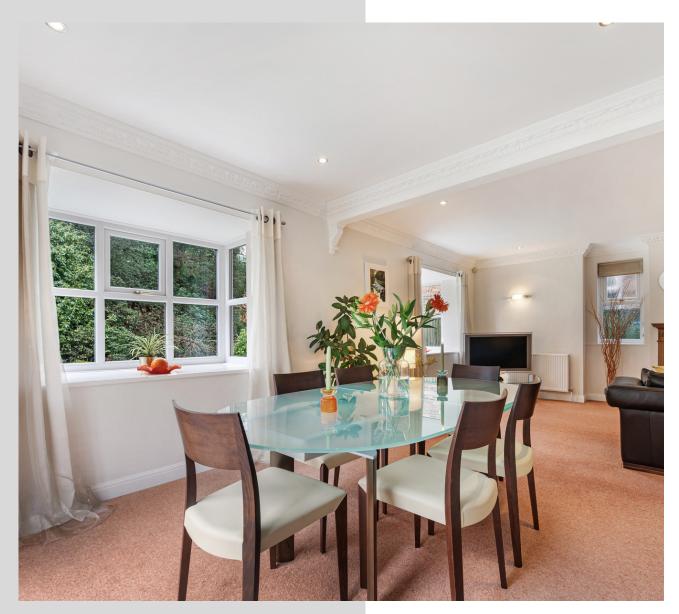

### FAMILY LIVING

AS YOU STEP INTO THE LOUNGE/DINER, YOU'LL BE ENVELOPED BY A SENSE OF WARMTH AND OPENNESS, WITH THE COSY AMBIANCE RADIATING FROM THE CENTRAL GAS FIREPLACE AND ACCENTUATED BY THE SURROUNDING WINDOWS. THE SPACIOUS LAYOUT, DESIGNED IN A LARGE L-SHAPE, PROVIDES ABUNDANT ROOM FOR EVERY MEMBER OF THE FAMILY TO RELAX AND UNWIND.

### FORMAL GATHERINGS

POSITIONED CONVENIENTLY ADJACENT TO PATIO DOORS, THE DINING AREA OFFERS EASY ACCESS TO A PAVED PATIO AREA, CREATING AN IDEAL SETTING FOR HOSTING GATHERINGS AND ENJOYING OUTDOOR DINING EXPERIENCES.