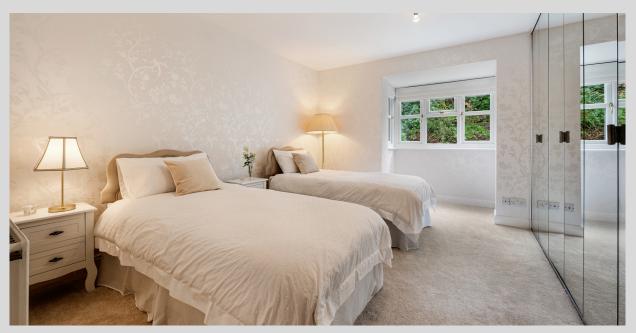

WITH A SERENE VIEW OF THE FRONT GARDEN, DISCOVER THE SECOND BEDROOM. SPANNING THE DEPTH OF THE ROOM, FITTED MIRRORED WARDROBES OFFER AMPLE STORAGE SPACE, ENSURING A CLUTTER-FREE ENVIRONMENT FOR RELAXATION. THE WALLS ARE ADORNED WITH NEUTRAL LAURA ASHLEY COTTONWOOD PEARLESCENT WALL COVERING, ADDING TO THE TRANQUIL ATMOSPHERE AND PROVIDING A SOOTHING BACKDROP FOR RESTFUL NIGHTS.