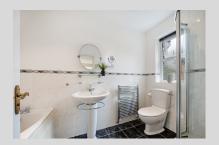

COMPLETING THE BEDROOM ACCOMMODATIONS IS A WELL-APPOINTED FOUR-PIECE BATHROOM, FEATURING A LUXURIOUS CORNER BATH, A CLASSIC PEDESTAL SINK, A WC, AND A BIDET. THE BATHROOM IS ADORNED WITH TRADITIONAL WALL TILING, EVOKING A SENSE OF TIMELESS ELEGANCE, WHILE TIMBER-STYLE LAMINATE FLOORING ADDS WARMTH AND CHARACTER TO THE SPACE.