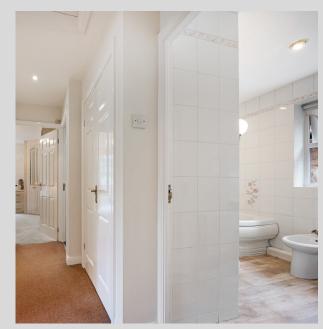

STEP INTO THE ENSUITE BATHROOM, THOUGHTFULLY DESIGNED FOR COMFORT AND CONVENIENCE. EQUIPPED WITH A WC, PEDESTAL WASH HAND BASIN, BATH, AND CORNER SHOWER ENCLOSURE, IT OFFERS A LUXURIOUS ESCAPE. THE TILING CHOSEN FOR THE ENSUITE COMPLEMENTS THE AESTHETIC OF THE DOWNSTAIRS WC.

COMPLETING THE BEDROOM ACCOMMODATIONS IS A WELL-APPOINTED FOUR-PIECE BATHROOM, FEATURING A LUXURIOUS CORNER BATH, A CLASSIC PEDESTAL SINK, A WC, AND A BIDET. THE BATHROOM IS ADORNED WITH TRADITIONAL WALL TILING, EVOKING A SENSE OF TIMELESS ELEGANCE, WHILE TIMBER-STYLE LAMINATE FLOORING ADDS WARMTH AND CHARACTER TO THE SPACE.