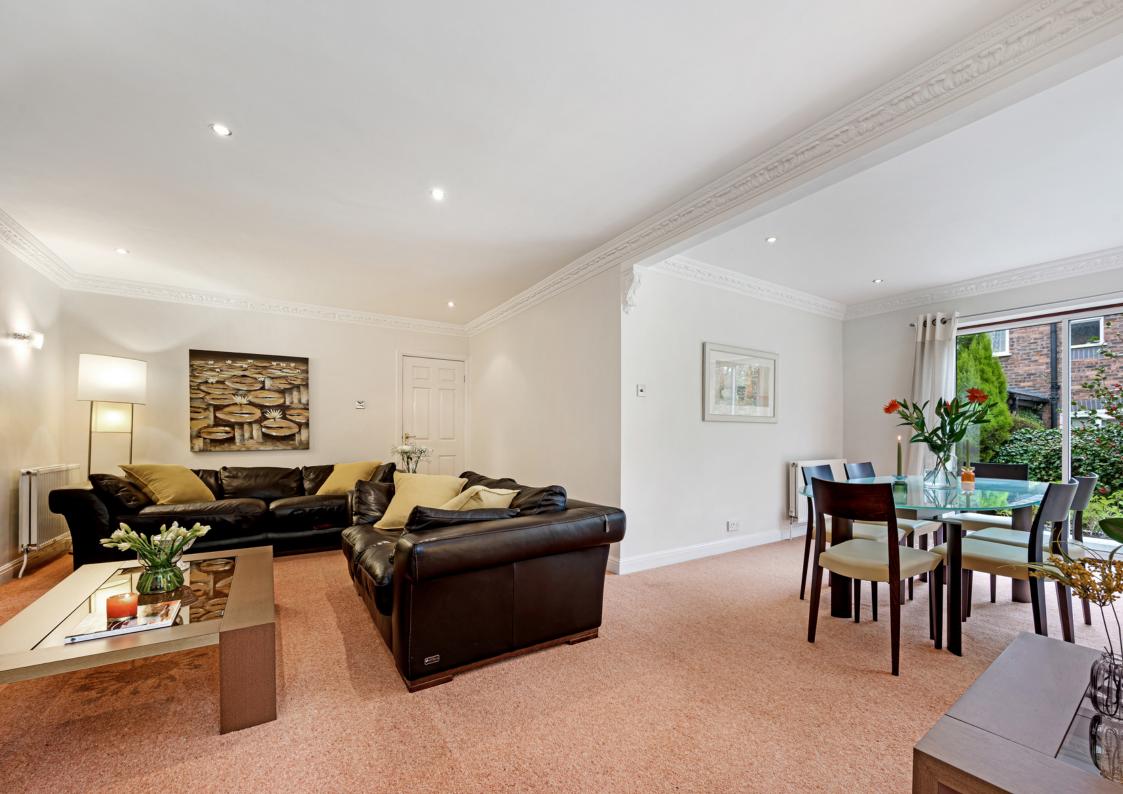

### FAMILY LIVING

AS YOU STEP INTO THE LOUNGE/DINER, YOU'LL BE ENVELOPED BY A SENSE OF WARMTH AND OPENNESS, WITH THE COSY AMBIANCE RADIATING FROM THE CENTRAL GAS FIREPLACE AND ACCENTUATED BY THE SURROUNDING WINDOWS. THE SPACIOUS LAYOUT, DESIGNED IN A LARGE L-SHAPE, PROVIDES ABUNDANT ROOM FOR EVERY MEMBER OF THE FAMILY TO RELAX AND UNWIND.

AT THE OPPOSITE END OF THE ROOM, TWO GENEROUSLY SIZED BAY WINDOWS FRAME PICTURESQUE VIEWS OF THE LUSH REAR GARDEN AND THE TRANQUIL WOODLAND SCENERY BEYOND, ADDING TO THE SENSE OF SERENITY AND CONNECTION WITH NATURE.