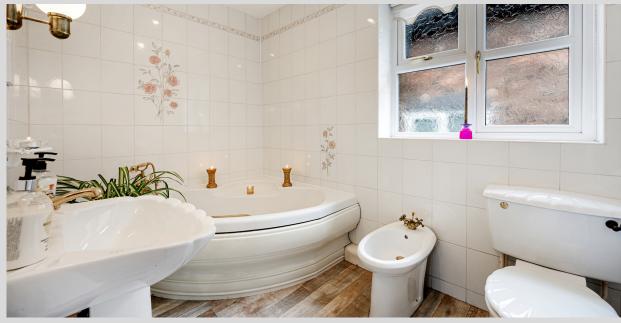

COMPLETING THE BEDROOM ACCOMMODATIONS IS A WELL-APPOINTED FOUR-PIECE BATHROOM, FEATURING A LUXURIOUS CORNER BATH, A CLASSIC PEDESTAL SINK, A WC, AND A BIDET. THE BATHROOM IS ADORNED WITH TRADITIONAL WALL TILING, EVOKING A SENSE OF TIMELESS ELEGANCE, WHILE TIMBER-STYLE LAMINATE FLOORING ADDS WARMTH AND CHARACTER TO THE SPACE.