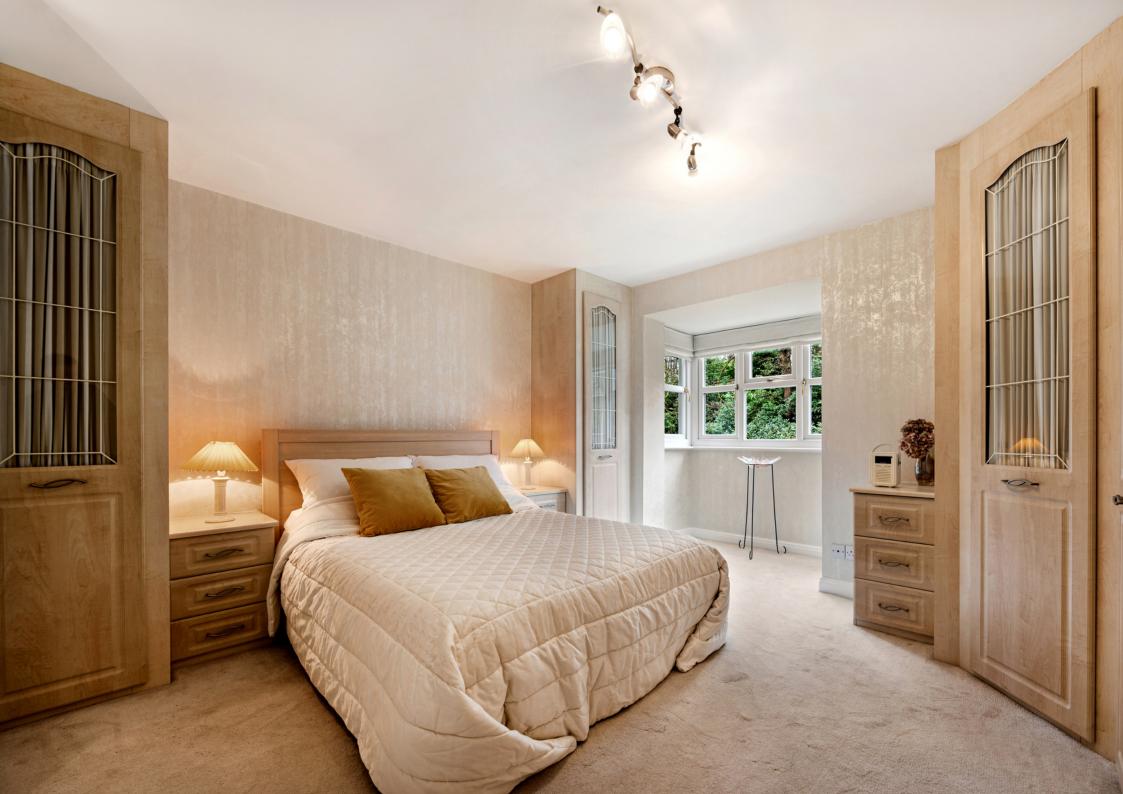

### RELAXING SANCTUARY

WITH A VIEW OVERLOOKING THE PEACEFUL REAR GARDEN, THE MAIN BEDROOM PROVIDES A SERENE ESCAPE, FURTHER ENHANCED BY A BAY WINDOW FRAMING THE CAPTIVATING WOODLAND SCENERY AND THE GENTLE MURMUR OF A NEARBY BROOK. ADORNED WITH NEUTRAL LAURA ASHLEY WALL COVERINGS, THE DÉCOR ADDS A TOUCH OF TIMELESS ELEGANCE TO THE SPACE, CREATING A SOOTHING AMBIANCE PERFECT FOR UNWINDING AFTER A LONG DAY. STORAGE SOLUTIONS ABOUND IN THIS SPACIOUS BEDROOM, FEATURING A VARIETY OF FITTED WARDROBES, DRAWERS, AND A DRESSING TABLE, PROVIDING AMPLE SPACE TO KEEP BELONGINGS ORGANISED AND MAINTAIN A PEACEFUL SLEEP SANCTUARY.