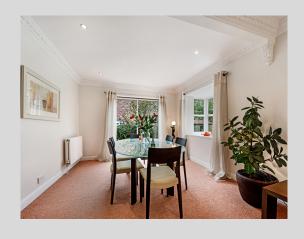

### FAMILY LIVING

AS YOU STEP INTO THE LOUNGE/DINER, YOU'LL BE ENVELOPED BY A SENSE OF WARMTH AND OPENNESS, WITH THE COSY AMBIANCE RADIATING FROM THE CENTRAL GAS FIREPLACE AND ACCENTUATED BY THE SURROUNDING WINDOWS. THE SPACIOUS LAYOUT, DESIGNED IN A LARGE L-SHAPE, PROVIDES ABUNDANT ROOM FOR EVERY MEMBER OF THE FAMILY TO RELAX AND UNWIND.

### FORMAL GATHERINGS

POSITIONED CONVENIENTLY ADJACENT TO PATIO DOORS, THE DINING AREA OFFERS EASY ACCESS TO A PAVED PATIO AREA, CREATING AN IDEAL SETTING FOR HOSTING GATHERINGS AND ENJOYING OUTDOOR DINING EXPERIENCES.