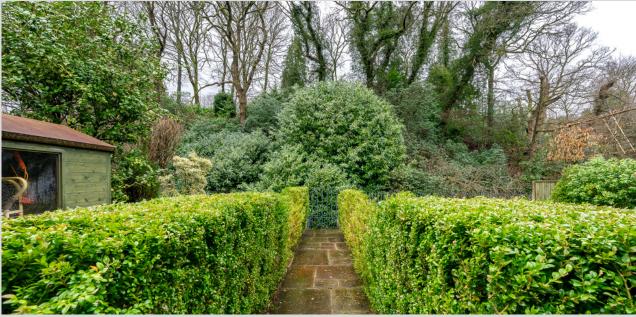

THE TRUE GEM OF THE GARDEN LIES IN ITS SECRET STEPS, HIDDEN AT THE BOTTOM OF THE GARDEN. FOLLOW THE PAVED PATHWAY AND DESCEND TO DISCOVER YOUR OWN PRIVATE OASIS NEXT TO THE BABBLING BROOK. HERE, AMIDST THE ENCHANTING WOODLAND BACKDROP, YOU CAN ESCAPE THE HUSTLE AND BUSTLE OF DAILY LIFE AND ENJOY MOMENTS OF SERENITY.