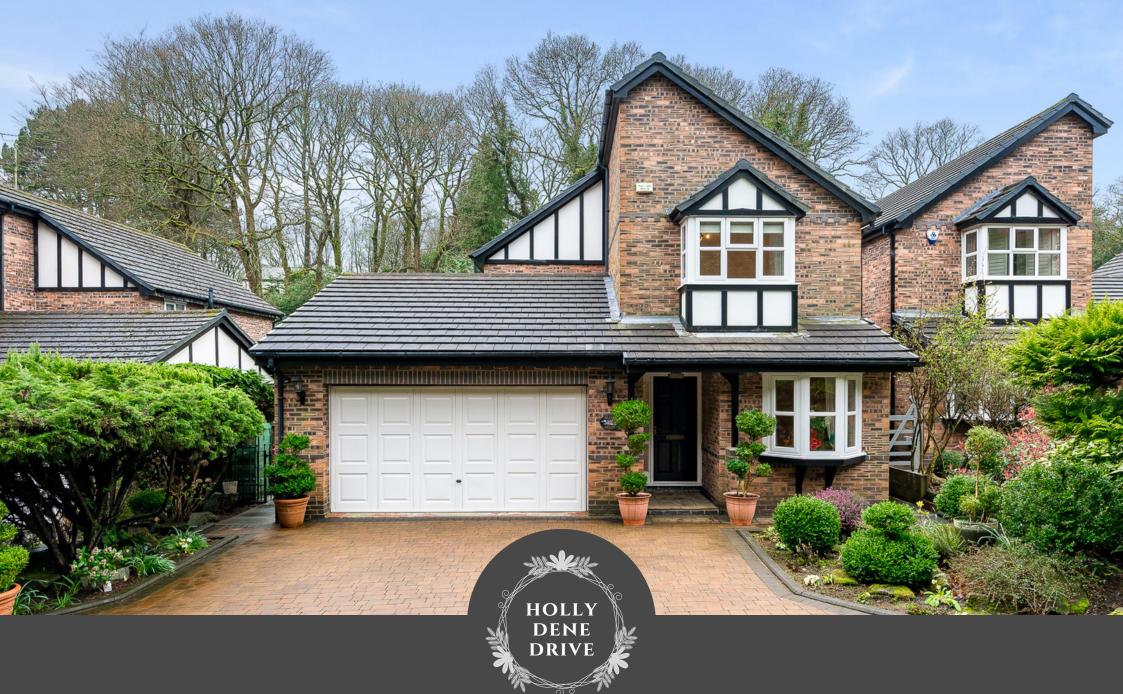

ARE YOU IN SEARCH OF THE IDEAL FAMILY HOME, ONE THAT BOASTS AMPLE OUTDOOR SPACE AND A TRANQUIL PRIVATE SETTING?

NESTLED AMIDST THE LUSH WOODLAND SURROUNDINGS OF AN EXCLUSIVE CULDE-SAC, JUST OFF CHORLEY NEW ROAD, LIES A CHARMING DETACHED FAMILY ABODE ON HOLLY DENE DRIVE, LOSTOCK.

AS YOU APPROACH, YOU'LL BE GREETED BY AN IMPECCABLY MAINTAINED FRONT GARDEN, LEADING TO A DOUBLE DRIVEWAY AND A WELCOMING FRONT DOOR SHELTERED BY A CONVENIENT STORM PORCH.

STEP INSIDE TO FIND YOURSELF IN A WELL-LIT HALLWAY, TASTEFULLY ADORNED WITH NEUTRAL TONES AND FEATURING EXTENSIVE BUILT-IN STORAGE.