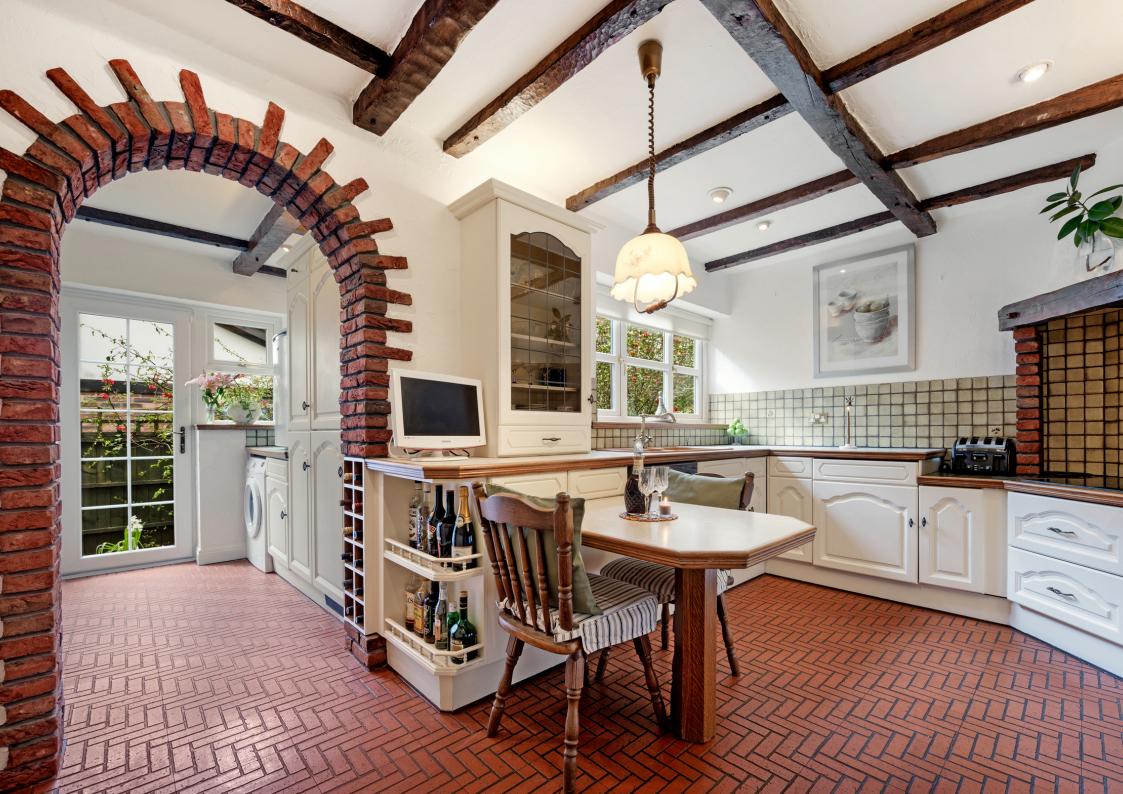

## **COUNTRY KITCHEN**

NEXT DOOR DISCOVER THE HEART OF THE HOME: THE TRADITIONAL-STYLE KITCHEN. STEP ONTO THE CHARMING HERRINGBONE TILED FLOORING, WHICH LEADS YOU TO THE METICULOUSLY CRAFTED COUNTRY-STYLE TIMBER KITCHEN. THIS CULINARY HAVEN COMES FULLY EQUIPPED WITH INTEGRATED APPLIANCES INCLUDING A FRIDGE AND DISHWASHER, A MICROWAVE AND A SEPARATE FRIDGE FOR DRINKS AS WELL AS A BUILT-IN ELECTRIC OVEN AND GRILL FOR ALL YOUR COOKING NEEDS.

NESTLED WITHIN A CAPTIVATING FEATURE CHIMNEY, A HALOGEN HOB ADDS BOTH FUNCTIONALITY AND AESTHETIC APPEAL. POSITIONED BESIDE A WINDOW, THE SINK AND DRAINER OFFER A PLEASANT VIEW WHILE YOU TACKLE KITCHEN TASKS. ABOVE, THE BEAMED CEILING ADDS TO THE KITCHEN'S RUSTIC CHARM, TYING IN SEAMLESSLY WITH THE OVERALL THEME OF THE SPACE.

AN INVITING FEATURE BRICK ARCHWAY BECKONS YOU THROUGH TO THE UTILITY ROOM, WHERE YOU'LL FIND PLUMBING FOR A WASHING MACHINE AND A GLAZED DOOR LEADING OUT TO THE SIDE ASPECT OF THE PROPERTY.

ADJACENT TO THE HALLWAY, A CONVENIENT STUDY AWAITS, ADORNED IN NEUTRAL TONES AND OFFERING TRANQUIL VIEWS OF THE FRONT GARDEN. THIS INVITING SPACE PROVIDES AN IDEAL SETTING FOR PRODUCTIVE WORK, ALL WHILE MAINTAINING A CONNECTION TO THE NATURAL SURROUNDINGS.