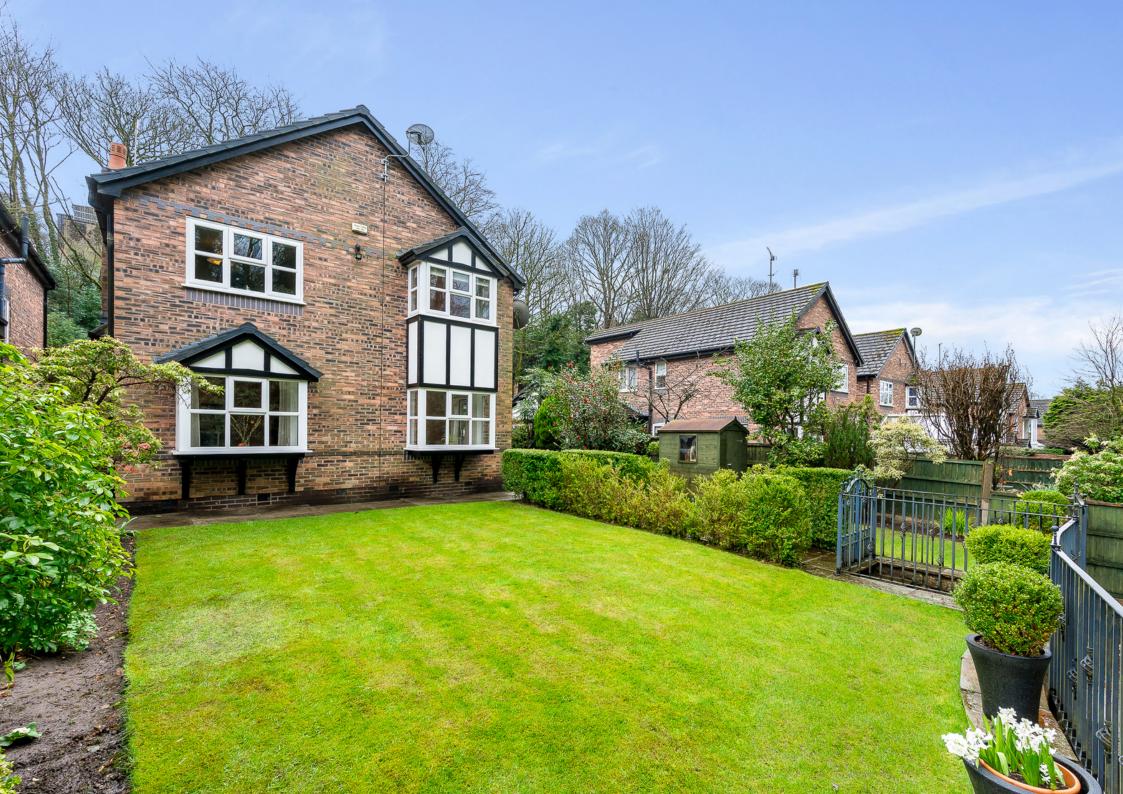

AS YOU APPROACH, YOU'LL BE GREETED BY AN IMPECCABLY MAINTAINED FRONT GARDEN, LEADING TO A DOUBLE DRIVEWAY AND A WELCOMING FRONT DOOR SHELTERED BY A CONVENIENT STORM PORCH.

STEP INSIDE TO FIND YOURSELF IN A WELL-LIT HALLWAY, TASTEFULLY ADORNED WITH NEUTRAL TONES AND FEATURING EXTENSIVE BUILT-IN STORAGE.

AT THE OPPOSITE END OF THE ROOM, TWO GENEROUSLY SIZED BAY WINDOWS FRAME PICTURESQUE VIEWS OF THE LUSH REAR GARDEN AND THE TRANQUIL WOODLAND SCENERY BEYOND, ADDING TO THE SENSE OF SERENITY AND CONNECTION WITH NATURE.