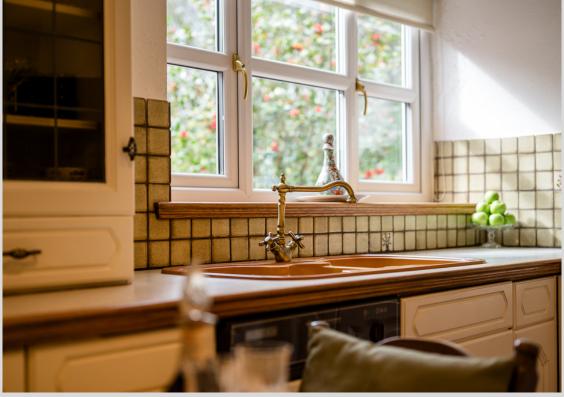

## **COUNTRY KITCHEN**

NEXT DOOR DISCOVER THE HEART OF THE HOME: THE TRADITIONAL-STYLE KITCHEN. STEP ONTO THE CHARMING HERRINGBONE TILED FLOORING, WHICH LEADS YOU TO THE METICULOUSLY CRAFTED COUNTRY-STYLE TIMBER KITCHEN. THIS CULINARY HAVEN COMES FULLY EQUIPPED WITH INTEGRATED APPLIANCES INCLUDING A FRIDGE AND DISHWASHER, A MICROWAVE AND A SEPARATE FRIDGE FOR DRINKS AS WELL AS A BUILT-IN ELECTRIC OVEN AND GRILL FOR ALL YOUR COOKING NEEDS.

NESTLED WITHIN A CAPTIVATING FEATURE CHIMNEY, A HALOGEN HOB ADDS BOTH FUNCTIONALITY AND AESTHETIC APPEAL. POSITIONED BESIDE A WINDOW, THE SINK AND DRAINER OFFER A PLEASANT VIEW WHILE YOU TACKLE KITCHEN TASKS. ABOVE, THE BEAMED CEILING ADDS TO THE KITCHEN'S RUSTIC CHARM, TYING IN SEAMLESSLY WITH THE OVERALL THEME OF THE SPACE.