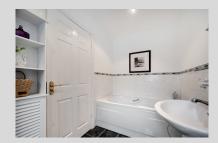

COMPLETING THE BEDROOM ACCOMMODATIONS IS A WELL-APPOINTED FOUR-PIECE BATHROOM, FEATURING A LUXURIOUS CORNER BATH, A CLASSIC PEDESTAL SINK, A WC, AND A BIDET. THE BATHROOM IS ADORNED WITH TRADITIONAL WALL TILING, EVOKING A SENSE OF TIMELESS ELEGANCE, WHILE TIMBER-STYLE LAMINATE FLOORING ADDS WARMTH AND CHARACTER TO THE SPACE.