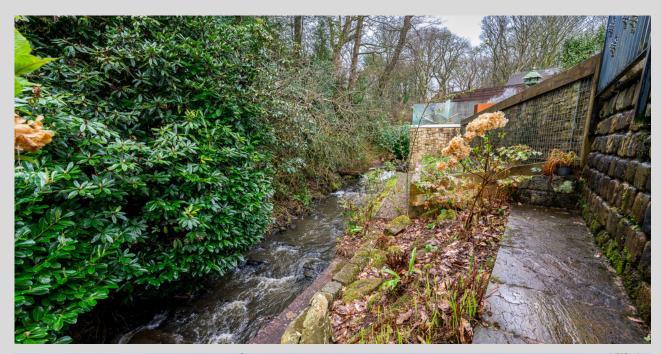

THE TRUE GEM OF THE GARDEN LIES IN ITS SECRET STEPS, HIDDEN AT THE BOTTOM OF THE GARDEN. FOLLOW THE PAVED PATHWAY AND DESCEND TO DISCOVER YOUR OWN PRIVATE OASIS NEXT TO THE BABBLING BROOK. HERE, AMIDST THE ENCHANTING WOODLAND BACKDROP, YOU CAN ESCAPE THE HUSTLE AND BUSTLE OF DAILY LIFE AND ENJOY MOMENTS OF SERENITY.